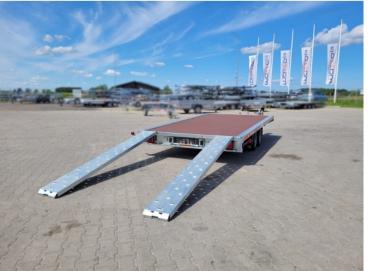

Standard equipment

Twin axle 1500kg AL-KO or KNOTT

Wheels 195/55 R10

Shaft V-Type with overrun device AL-KO or KNOTT

Supporting frame cold bent, screwed

Loading area:  $4 \times 2m$ , thickness 18mm, 10 handles for belts (optional in the sides could mount special handles to mount belts)

Total Loading area is 4x 2.15m

Ramps: perforated plate, anti-slip, steel, with oval holes, 2m long, extended from plates

SPARE WHEEL AND BRACKET ARE AVAILABLE AT EXTRA COST

Information:

Added specification on the website came from producers and distributors pages, despite the effort while we add them, they could have some mistakes. Descriptions and photos are not basis for claims from our company. If you found some mistakes in our description, please let us know to e-mail address sklep@mazzo.pl