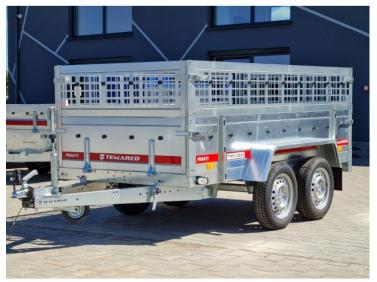

# Mesh boards used to make the side of a box higher TEMA 263x125 h-40cm

# **Product short description:**

Internal dimension (cm): 263 x 125 x 40

## **Product description:**

Mesh boards used to make the side of a box higher TEMA 263x125 h-40cm