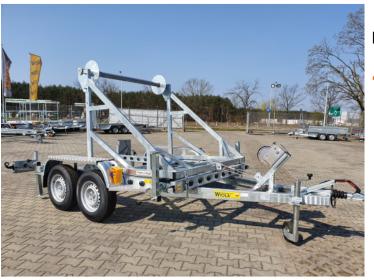

## WIOLA 2T-H2 Cable drum Trailer GVW 2700kg

Product price: 4,169.76 €

## **Product short description:**

Internal dimension (cm): 300 x 152 x 160

Load capacity: 2150 kg

GVW Min: 1600 kg

GVW Max: 2700 kg

**Product description:** 

GVW 1600-2700kg

Dimensions 300 x 152 x 160cm

Capacity 1050-2150kg

Tare weight 550kg

Wheels 185R14C

For reel width 145cm, diameter 240cm

Standard equipment

Overrun device 2700kg made by AL-KO KOBER

Bented shaft from Domex 420 plate, galvanized, screwed

Bented frame from Domex 420 plate, galvanized

Braked twin axle 1350kg both, AL-KO KOBER maded with compact bearings

Fenders

Wheels 185R14C

Jockey wheel

Stabilizng supports

Extra costs equipment Journey stabilizer AKS 3004 Spare wheel Anti-theft system