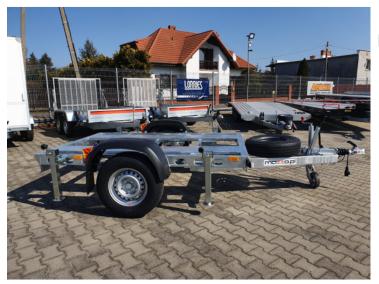

# WIOLA - Trailer for construction under the aggregate one axle GVW 1300 kg

#### **Product description:**

Example trailer for an aggregate with about 190x100x120cm and weighing about 1000kg.

Due to the different attachments, the chassis is made to order - the price may change.

Technical parameters: Permissible total weight: 1350kg

Approximate load capacity: 1000kg

Measurements of the trailer: 220x130cm

Aggregate measurements: 190x100cm

Wheels: 185R14C

Warranty: 36 months