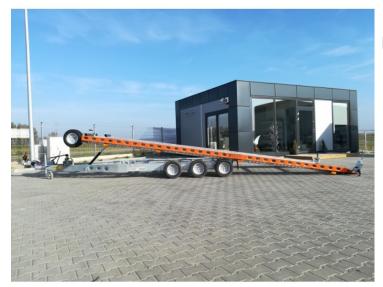

# Wiola L35G65P Car Trailer GVW 3500kg tiltable for cargo van, triaxial

## **Product short description:**

Internal dimension (cm): 650 x 204

Capacity: 2560 kg

DMC Min: 2700 kg

DMC Max: **3500 kg** 

### **Product description:**

**Standard equipment** 

3 braked axles AL-KO 3x1250kg

Lifting device AL-KO 3500kg with AKS-system

Tires 195/55 R10C

Independent suspension on the torsion bar spring

V-drawbar

better AL-KO winch