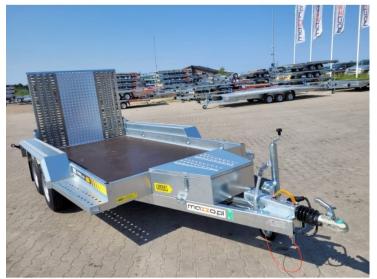

# LORRIES TPM35 Excavator Transporting Trailer GVW 3500kg

## **Product short description:**

Internal dimension (cm): 360 x 175 x 15

Capacity: 2755 kg

GVW Min: **3500 kg** 

GVW Max: **3500 kg** 

### **Product description:**

TPM35 LORRIES trailer has been designed for the safe and professional transport of construction machines (e.g. mini excavators), agricultural machines and for the transport of construction equipment. It is distinguished by medium dimensions with increased load capacity (thanks to the construction based on two axles). The trailer

has a solid structure. The supporting frame is a steel structure of increased strength, hot-dip galvanized. The floor is made of waterproof, non-slip plywood.

## **Standard Equipment**

Two braked axles

Overrun device 3500 kg

Hot-dip galvanized construction

Wheels 185 R14C-8PR

Support wheel

Loading ramps

Wheel chocks