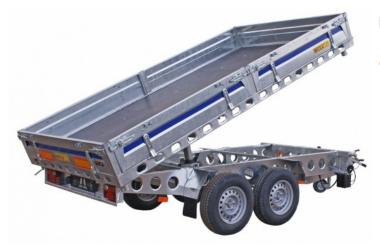

## **Product short description:**

Internal dimension (cm): 342 x 192 x 38

Capacity: 1600 kg

DMC Min: **1600 kg** 

DMC Max: **2700 kg** 

### **Product description:**

Specialist tipping trailer Kiper, equipped with manual hydraulic jack, perfect to work in agriculture, gardening, forestry, for work with loose goods. Trailer Kiper is availability in two versions: with steel or aluminum sides.

| Standard equipment               |
|----------------------------------|
| Braked twin axle 1350kg          |
| Overrun device 2700kg            |
| Galvanized                       |
| Wheels 185R14C                   |
| Jockey wheel with clamp          |
| Steel sides, everyone is opening |
| Tipping for three sides          |
| Mechanical jack                  |
| Spare wheel                      |
| Support for spare wheel          |
| Extra equipment:                 |
| Electronic pump                  |
|                                  |