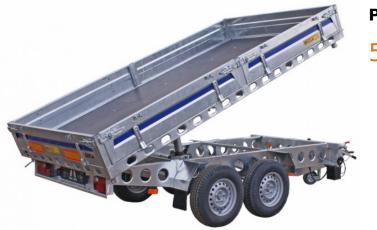

## **Product description:**

Specialist tipping trailer Kiper, equipped with manual hydraulic jack, perfect to work in agriculture, gardening, forestry, for work with loose goods. Trailer Kiper is availability in two versions: with steel or aluminum sides.

Standard equipment

Braked twin axle 1350kg

Overrun device 2700kg

Galvanized

Wheels 195R14C

Jockey wheel

Steel sides, everyone is opening

Tipping for three sides