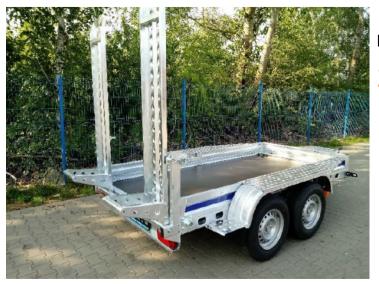

## **Product description:**

WIOLA B3030 is a new model of trailer designed for transporting construction equipment. It is equipped with a ramp, which significantly increases safety during the loading. Reinforced fenders (with an additional duralumin sheet) also serve as a stand/step which facilitates getting in / out of the machine. In addition, support for an

excavator's bucket is mounted at the front.

Standard equipment

Overrun device 3000kg AL-KO KOBER

Bented shaft by Domex 420 plate, galvanized, screwed

Bented frame by Domex 420 plate, galvanized

Side rail 200mm high or plate sides 2mm

Plywood, anti-slip floor

Ramp

Braked twin axle 1500 kg both, AL-KO KOBER with compact bearings

Metal fenders with increased resistant

Mud flaps

Wheels 185/R14C

Jockey wheel

Handles to secure the goods (4 pcs.) - welded into the frame