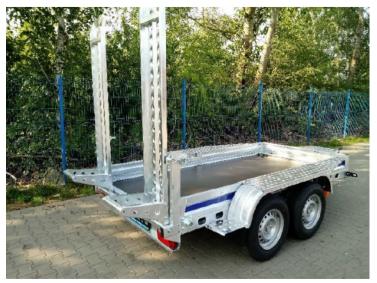

# B3035 Wiola Car Trailer For Building Equipment Transport GVW 3000kg

# **Product short description:**

Internal dimension (cm): 342 x 172 x 20

Capacity: 2310 kg

GVW Min: 2000 kg

GVW Max: **3000 kg** 

## **Product description:**

WIOLA B3035 is a new model of trailer designed for transporting construction equipment. It is equipped with a ramp, which significantly increases safety during the loading. Reinforced fenders (with an additional duralumin sheet) also serve as a stand/step which facilitates getting in / out of the machine. In addition, support for an

Wheels 185/R14C

Jockey wheel

Handles to secure the goods (4 pcs.) - welded into the frame

Lighting kit 12V/24V in accordance with road traffic regulations