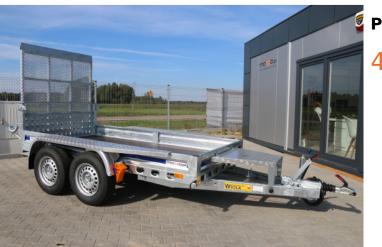

## **Product description:**

WIOLA B3040 is a new model of trailer designed for transporting construction equipment. It is equipped with a ramp, which significantly increases safety during the loading. Reinforced fenders (with an additional duralumin sheet) also serve as a stand/step which facilitates getting in / out of the machine. In addition, support for an

excavator's bucket is mounted at the front.

Standard equipment

Overrun device 3000kg AL-KO KOBER

Bented shaft by Domex 420 plate, galvanized, screwed

Bented frame by Domex 420 plate, galvanized

Side rail 200mm high or plate sides 2mm

Plywood, anti-slip floor

Ramp

Braked twin axle 1500kg both, AL-KO KOBER with compact bearings

Metal fenders with increased resistant

Mud flaps

Wheels 185/R14C

Jockey wheel

Handles to secure the goods (4 pcs.) - welded into the frame