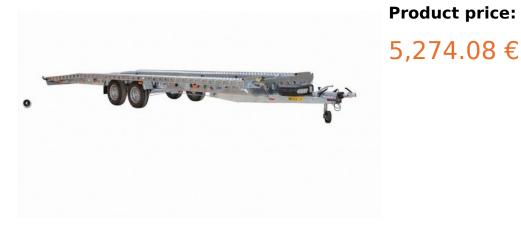

## L35G60Wiola Car Trailer Transporter GVW 3500kg

## **Product short description:**

Internal dimension (cm): 594 x 204

Capacity: 2640 kg

DMC Min: 2700 kg

DMC Max: 3500 kg

## **Product description:**

Standard equipment

Overrun device 3500kg with AKS AL-KO

Braked twin axle 2 x 1800kg AL-KO

Galvanized

Wheels 195R14C

Jockey wheel with clamp

Ramps made from galvanized plate