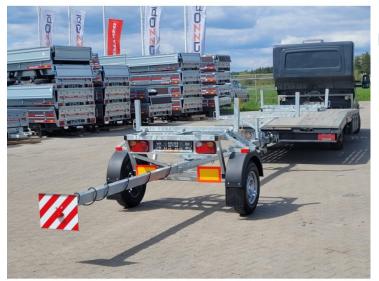

## MAZZO GVW 750 kg stanchion with swivel and drawbar support

## **Product short description:**

Internal dimension (cm): 775 x 180 x 145

Load capacity: 500 kg

DMC Max: 750 kg

## **Product description:**

Stanchion trailer for transporting pipes, rods and other long items.

Standard equipment

| KNOTT Overrun device                                                                                                                                                                                                                                                                                                                   |
|----------------------------------------------------------------------------------------------------------------------------------------------------------------------------------------------------------------------------------------------------------------------------------------------------------------------------------------|
| 1x 1300 kg non-braked axle                                                                                                                                                                                                                                                                                                             |
| 185R14C wheels                                                                                                                                                                                                                                                                                                                         |
| Support wheel                                                                                                                                                                                                                                                                                                                          |
| Swivel on the trailer                                                                                                                                                                                                                                                                                                                  |
| Swivel on car                                                                                                                                                                                                                                                                                                                          |
| Support bracket on drawbar                                                                                                                                                                                                                                                                                                             |
| Welded frame made of steel section                                                                                                                                                                                                                                                                                                     |
| Hot dip galvanized construction                                                                                                                                                                                                                                                                                                        |
|                                                                                                                                                                                                                                                                                                                                        |
|                                                                                                                                                                                                                                                                                                                                        |
| Information: Added specification on the website came from producers and distributors pages, despite the effort while we add them, they could have some mistakes. Descriptions and photos are not basis for claims from our company. If you found some mistakes in our description, please let us know to e-mail address sklep@mazzo.pl |