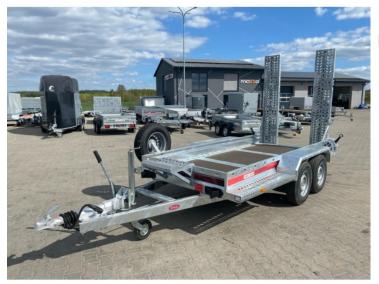

# **Product short description:**

Internal dimension (cm): 300 x 159

Capacity: 2065 kg

GVW Min: **1500 kg** 

GVW Max: 2700 kg

### **Product description:**

Special tow truck for transporting mini-excavators and other construction vehicles. A trailer with excellent traction properties which is ready to work hard in the most demanding conditions. When availability counts, TA-NO special trailers are the best choice. The BOB series has been specially developed for small and medium-sized

Standard Equipment

2 axles braked 2x1350kg

Wheels 185 R14C

Chassis very stable, V-type manual towed

All frame parts are hot dip galvanized, corrosion resistant

Cargo space: non-slip transport surface

Robust steering axles with independent suspension

Ball coupling with safety indicator

Strong sides integrated into the trailer frame

Supports stabilizing the trailer during loading integrated with loading ladders

Console for transporting excavator bucket

The beam limiting the entry of the excavator

Hinged steel loading ladders 2 m - integrated with stabilizers. They have a side shift function and also enable the installation of a loading ramp.

Plastic wheel chocks 2 pieces

Automatic support wheel

Steel fenders with non-slip platforms enabling walking

Holes for fastening transport belts, both in the floor and side boards. They make it easier to mount the vehicle for transport.