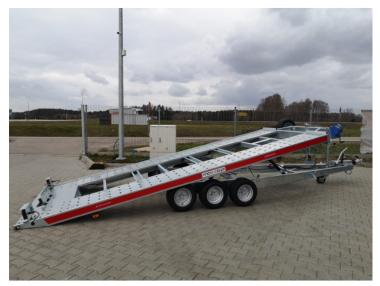

# LAWETA TEMA CARKEEPER 4820/3 Three axle Car Transporter GVW 3,5t

# **Product short description:**

Internal dimension (cm): 480 x 206

Capacity: 2562 kg

DMC Min: 2700 kg

DMC Max: **3500 kg** 

Standard equipment

Three axle AL-KO or KNOTT

Wheels 195/55 R10

Independent suspension, springed on torsion bar

Shaft V-Type

Overrun brake AL-KO or KNOTT

Jockey wheel with folding machine

Frame: construction steel with increased durability, welded

Loading area: perforated steel plates, anti-slip, with oval holes LOHR type, galvanized

Anti-corrosion protection: hot dip galvanized

SPARE WHEEL AND BRACKET ARE AVAILABLE AT EXTRA COST