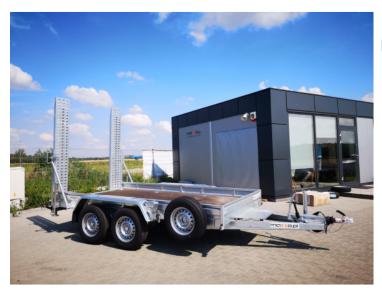

## K-3530 Trailer Niewiadow (BORO) MINI EXCAVATOR 3.5x1.8 GVW 3000kg

## **Product short description:**

Internal dimension (cm): 355 x 183 x 20

Capacity: 2270 kg

GVW Min: 3000 kg

GVW Max: **3000 kg** 

## **Product description:**

NIEWIADÓW (BORO) mini excavator trailer has been designed for the safe and professional transport of construction machines (e.g. mini excavators), agricultural

| machines and for the transport of construction equipment. The supporting frame of the trailer is a steel structure with increased strength, hot-dip galvanized. The floor is made of waterproof, non-slip plywood. |
|--------------------------------------------------------------------------------------------------------------------------------------------------------------------------------------------------------------------|
| Standard Equipment                                                                                                                                                                                                 |
| Two braked axles                                                                                                                                                                                                   |
| Overrun device 3000kg                                                                                                                                                                                              |
| Hot-dip galvanized construction                                                                                                                                                                                    |
| 185R14C Wheels                                                                                                                                                                                                     |
| Support wheel                                                                                                                                                                                                      |
| Spare wheel                                                                                                                                                                                                        |
| Spare wheel holder                                                                                                                                                                                                 |
| Loading ramps                                                                                                                                                                                                      |
| Wheel chocks                                                                                                                                                                                                       |
| 20cm sideboards                                                                                                                                                                                                    |
| Information:                                                                                                                                                                                                       |