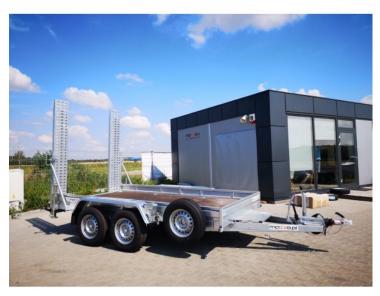

# K-3535 Niewiadow (BORO) trailer for transporting construction equipment 3.5x1.8 GVW 3500kg

# **Product short description:**

Internal dimension (cm): 355 x 183 x 20

Capacity: 2750 kg

GVW Min: **3500 kg** 

GVW Max: 3500 kg

## **Product description:**

NIEWIADÓW (BORO) mini excavator trailer has been designed for the safe and professional transport of construction machines (e.g. mini excavators), agricultural machines and for the transport of construction equipment. The supporting frame of the trailer is a steel structure with increased strength, hot-dip galvanized. The floor is made of waterproof, non-slip plywood.

| made of waterproof, non-slip plywood. |
|---------------------------------------|
| Standard Equipment                    |
| Two braked axles                      |
| Overrun device 3500kg                 |
| Hot-dip galvanized construction       |
| 185R14C Wheels                        |
| Support wheel                         |
| Spare wheel                           |
| Spare wheel holder                    |
| Loading ramps                         |
| Wheel chocks                          |
| 20cm sideboards                       |
|                                       |