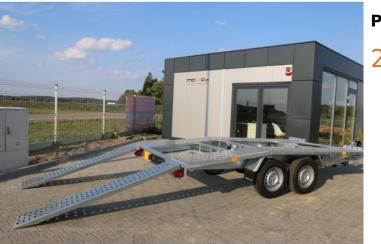

## Niewiadów (Boro) JUPITER Car transporter 4m with a GVW of 2700kg

## **Product short description:**

Internal dimension (cm): 400 x 200

Capacity: 2050 kg

DMC Min: 2700 kg

DMC Max: 2700 kg

**Product description:** 

Standard features

Two braked axles 2 x 1350kg

Overrun device 2700kg

Hot-dip galvanised construction

185 R14C wheels

Support wheel

Spare wheel

Spare wheel holder

Manual winch

2m steel loading ramps