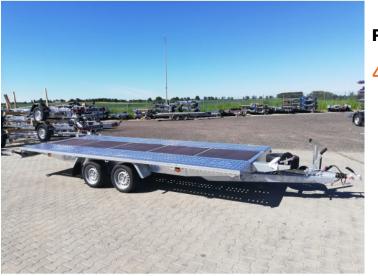

## Niewiadow (Boro) Two axle trailer M4535 SK R13C with plywood filling GVW 3500kg

## **Product short description:**

Internal dimension (cm): 450 x 210

**Product description:** 

Standard features

Two braked axles 2 x 1800kg

Overrun device 3500kg

Hot dip galvanised construction

195/50 R13C wheels

Anti-slip plywood infill in the centre

Support wheel

Spare wheel

Spare wheel holder

Manual winch

Loading ramps 2.5m

Additional handles on the side of the frame for securing the load

Information: