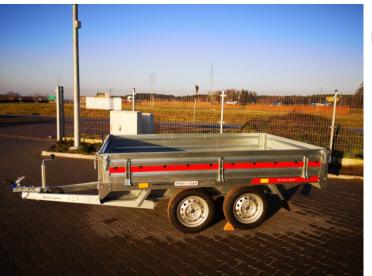

## **Product description:**

TRANSPORTER 2515/2 transport trailer designed for transporting materials. It has two axles. Extremely comfortable thanks to the possibility of opening or removing all sides, which enables loading irrespective of the side on which it is positioned. The support wheel facilitates manoeuvring when the trailer is standing up.

The transport surface of the trailer is 2545x1534x300 mm. Made of 9 mm thick waterproof plywood, it provides long-term resistance to even very intensive use. A solid underframe made of high-strength steel ensures that the trailer retains all its properties for many years. The sides can be opened from either side for convenient loading regardless of the position of the trailer.

The support wheel makes it easy to move the trailer when it is not attached to the vehicle. The 8 lashing points for securing the load and the adapted height of the sides guarantee the safety of the objects and materials on the trailer during transport.

## **Standard features**

2 non-braked axles 750 kg

Independent suspension, sprung from torsion beam

Drawbar type V, hot dip galvanized

Wheels 155R13

Wheels under floorboard

Support wheel

8 lashing points for belts

Underframe: structural steel, strong 2.5 m bolted galvanized steel frame

Transport surface made of 9 mm thick waterproof plywood

Sides: galvanized steel sheet, all sides open and removable

Information:

Added specification on the website came from producers and distributors pages, despite the effort while we add them, they could have some mistakes. Descriptions and photos are not basis for claims from our company. If you found some mistakes in our description, please let us know to e-mail address sklep@mazzo.pl