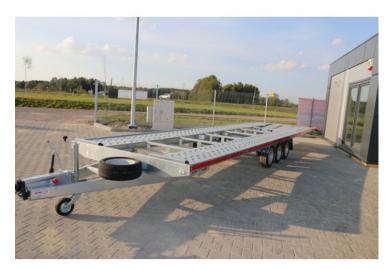

## **Product short description:**

Internal dimension (cm): 800 x 216

Capacity: 2444 kg

DMC Min: 2700 kg

DMC Max: **3500 kg** 

## **Product description:**

low drive in angle - only 11 pitch and low gravity level. Tested construction and strengthened profiles will guaranteeing long-term durability of trailers from CAR series

#### Standard features

The axles 3 x 1350 kg

Wheels 195/50 R13 C

Overrun brake 3500kg

Support wheel with automatic folding

Underframe: welded construction, hot-dip galvanized

Transport surface 8m x 2.16m: sheet metal with lohr holes

Loading ramps: steel, perforated, anti-slip, with LOHR 2500x335mm oval holes

Hand winch with 12m rope