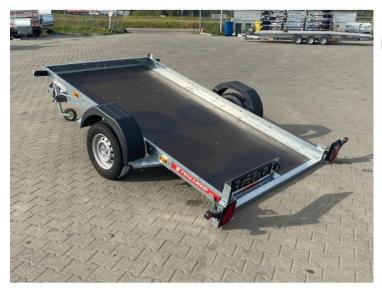

# MULTITRANSPORTER 3016C TEMARED single axle braked trailer GVW 1300kg for quads, motorcycle

# **Product short description:**

Internal dimension (cm): 295 x 164

Capacity: 1045 kg

DMC Min: 10**00 kg** 

DMC Max: **1300 kg** 

# **Product description:**

Range of trailers used for point-to-point transportation of motorbikes, quads Standard features 1 braked axle 1300kg

Chassis: single-axle version

Suspension: Rubber suspension axle with independent suspension

Tires 165/70 R13

Strong and fully galvanized chassis with V-drawbar

Foldable V-drawbar, foldable with snap fasteners, practical tilt

Strong support wheel

Support frame: screwed construction made of bent profiles made of sheet steel

Corrosion protection: hot dip galvanized construction

Loading area: floor made of non-slip and waterproof plywood