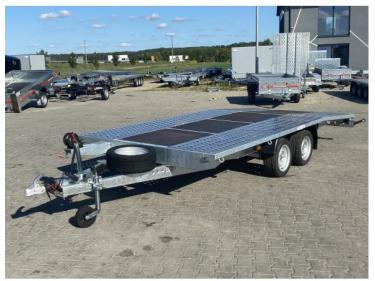

# Niewiadow (Boro) Jupiter J4527 SK R10C with plywood floor, gvw 2700kg 4.5m

# **Product short description:**

Internal dimension (cm): 450 x 200

Capacity: 2000 kg

DMC Min: **1600 kg** 

DMC Max: 2700 kg

| which can be optionally equipped with aluminium boards, a frame and a tarpaulin. |
|----------------------------------------------------------------------------------|
| Standard features                                                                |
| Two braked axles 2 x 1350kg AL-KO or Knott                                       |
| Overrun device 2700kg                                                            |
| Hot dip galvanized construction                                                  |
| R10C wheels                                                                      |
| Support wheel                                                                    |
| Anti-slip plywood floor inside                                                   |
| Spare wheel                                                                      |
| Spare wheel holder                                                               |
| Winch                                                                            |
| Loading ramps retractable under the load compartment 2m                          |
| Wheel chocks                                                                     |
| Additional handles on the side of the frame for securing the load                |
|                                                                                  |