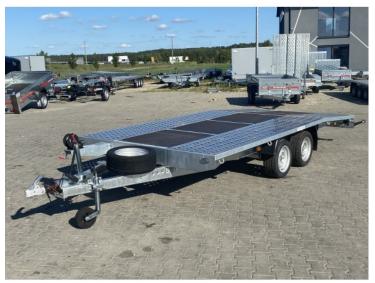

# Niewiadow (Boro) Jupiter J4527 SK R13C with plywood floor, GVW 2700kg

# **Product short description:**

Internal dimension (cm): 450 x 200

Capacity: 2000 kg

DMC Min: **1600 kg** 

DMC Max: 2700 kg

### Standard features

Two braked axles 2 x 1350kg AL-KO or KNOTT

Overrun device 2700kg

Hot dip galvanised construction

Wheels 195/50 R13C

Support wheel

Anti-slip plywood floor inside

Spare wheel

Spare wheel holder

Winch

Loading ramps 2m long, steel

Wheel chocks

Additional handles on the side of the frame for securing the load