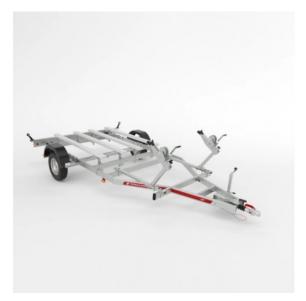

# JET Tema Jet Ski/ Water Scooter Car Trailer GVW 750kg

# **Product description:**

Car trailer JET from BOAT series is a perfect trailer designed to transport jet ski. As like another trailers from BOAT series, the trailer has has an axle with waterproof bearings in hubs WATER PROOF which are made by KNOTT or AL-KO. Possibility to fast disassembly a back lighting board. Car trailer for water scooters are welded from closed steel profiles and then galvanized.

| Standard equipment                    |
|---------------------------------------|
| Single axle AL-KO or KNOTT WATERPROOF |
| Coupling ball                         |
| hot-dip galvanized                    |
| Wheels 155 R13                        |
| Maximum length of the boat: 4.9m      |
| Shaft T-type                          |
| Rope winch                            |
| Jockey wheel                          |
| Slide rails                           |
| Two wobble rollers with regulation    |
| Snubber block                         |
| 4 belt handles                        |
|                                       |