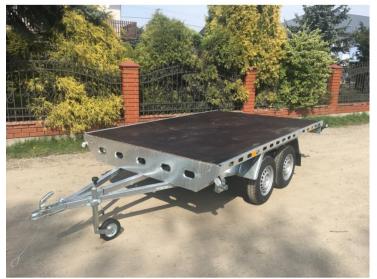

## **Product description:**

RYDWAN two-axle trailers are manufactured with KNOTT steering axles. The frame, in these trailers, are made of closed profiles and are hot-dip galvanized. The floor is made of waterproof non-slip plywood, while the trailer's sides are made of high-pressure aluminum-zinc sheet (ALU-CYNK).

Standard equipment

KNOTT steering axles 2x 750kg

Reinforced hitch 1400kg

Hot-dip galvanized construction

Floor made of waterproof non-slip plywood

13 "wheels

Support wheel

Total height from the ground 75cm