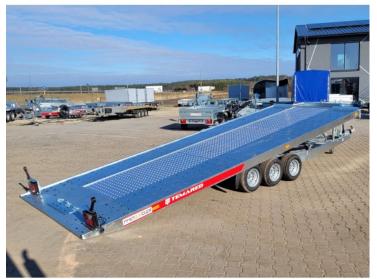

# **Product short description:**

Internal dimension (cm): 480 x 206

Capacity: 2585 kg

DMC Min: 2700 kg

DMC Max: **3500 kg** 

## Standard equipment

- Loading dimensions: 480 x 206 cm
- Permissible total weight: 2700 3500 kg
- Payload: approx. 2600 kg
- Empty weight: about 900 kg
- 3 braked axles AL-KO or KNOTT
- Independent suspension on the torsion bar, spring
- V-drawbar
- Middle of the trailer filled out by plywood + aluminium sheet
- Winch KNOTT
- Wheels 195 / 55R 10C
- Support wheel
- Overrun device
- Parking brake
- Supporting frames: structural steel with increased strength, welded construction
- Transport surface: perforated and hot-dip galvanized sheet steel, non-slip, with oval LOHR system holes
- Corrosion protection: hot dip galvanized construction
- Hydraulic hand pump tilting device
- SPARE WHEEL AND BRACKET ARE AVAILABLE AT EXTRA COST