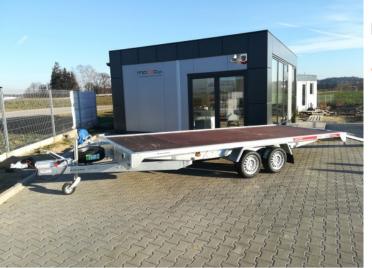

# Car transporter TEMA CARPLATFORM 5020s two-axles 1600-2700kg

Product price: 4,093.60 €

#### **Product short description:**

Internal dimension (cm): 500 x 200

Capacity: 1880 kg

DMC Min: 1600 kg

DMC Max: 2700 kg

#### **Product description:**

Flat platform trailer is a perfect choise to carry either vehicles or heavy, bulky loads. Skids are retained by the number plate holder. In railings option or a frame construction with a cover.

## THE UNDERBODY STRUCTURE

- Two axles 1350kg AL-KO or KNOTT
- Wheels: 195/50 R13C
- V-shaped drawbar with AL-KO or KNOTT braking system overrun device

#### THE BODY

- Frame bearer: steel sheet cold bent bolted
- Transport surface: plywood floor 5x2m, thickness 18mm, 10 pipe clamps for mounting belts (optional – in side bars it is possible to use hangers for belt mounting)
- The entire transport surface dimension: 5×2,15m
- Loading ramps: perforated steel sheet, anti-slip, with oval-shaped openings, length 2m, removable from registration plate