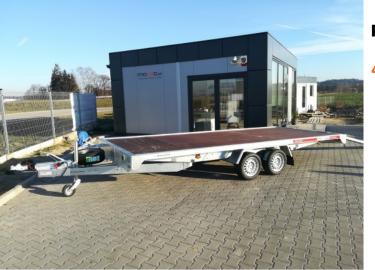

# TEMARED CARPLATFORM 5020s two-axles 1600-3000kg

Product price:

4,074.56 €

### **Product short description:**

Internal dimension (cm): 500 x 200

Capacity: 2314 kg

DMC Min: 1600 kg

DMC Max: 3000 kg

### **Product description:**

Flat platform trailer is a perfect choise to carry either vehicles or heavy, bulky loads. Skids are retained by the number plate holder. In railings option or a frame construction with a cover.

## THE UNDERBODY STRUCTURE

- Two axles 1500kg AL-KO or KNOTT
- Wheels: 195/50 R13C
- V-shaped drawbar with AL-KO or KNOTT braking system overrun device

#### THE BODY

- Frame bearer: steel sheet cold bent bolted
- Transport surface: plywood floor 5x2m, thickness 18mm, 10 pipe clamps for mounting belts (optional – in side bars it is possible to use hangers for belt mounting)
- The entire transport surface dimension: 5×2,15m
- Loading ramps: perforated steel sheet, anti-slip, with oval-shaped openings, length 2m, removable from registration plate