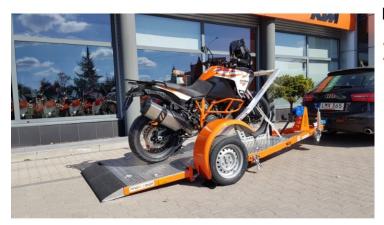

# WIOLA Enduro 1 Motorcycle trailer GVW 750kg

## **Product short description:**

Internal dimension (cm): 230 x 114

Capacity: 500 kg

DMC Min: 500 kg

DMC Max: **750 kg** 

# Standard equipment

Chassis frame made of galvanised steel section, powder-coated (orange, yellow-blue, red, green).

Upper frame made of aluminium sections

Rear ramp covered with anti-slip plastic

Floor made of aluminium sheet

Ratchet lock for front wheel

Ground clearance when lowered 10 cm

Full LED lighting, 13-pin installation

Powder-coated frame (available colours: orange, yellow-blue, red, green)

Swingarm guards work on additional springs so they do not bump when driving

ZSK 1700 SPP clutch

195/50 R13C wheels

Support wheel

Cargo securing lugs 6 pcs.

Hitch cover

Anti-theft insert

KNOTT 500 kg winch