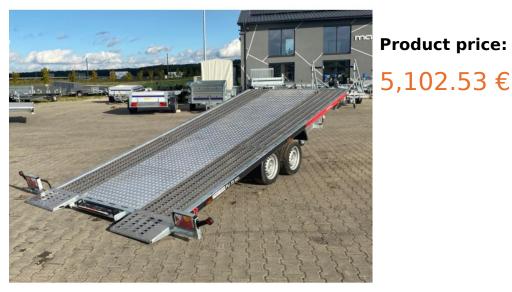

# Lorries Tilt Car Transporter PLI 35-5021 with integrated ramps GVW 3500kg ALU sheet installed

## Standard equipment

2 braked axles 2x1800kg KNOTT

Wheels R13C

Galvanized construction

Winch KNOTT

Foldable rear lights

Two cylinders for tilting loading area

Support wheel

Integrated ramps

### Gravity tilting system

Entry angle: 12,5 °

### Installed ALU sheet in the middle of trailer

LED lighting

Information:

Added specification on the website came from producers and distributors pages, despite the effort while we add them, they could have some mistakes. Descriptions and photos are not basis for claims from our company. If you found some mistakes in our description, please let us know to e-mail address sklep@mazzo.pl