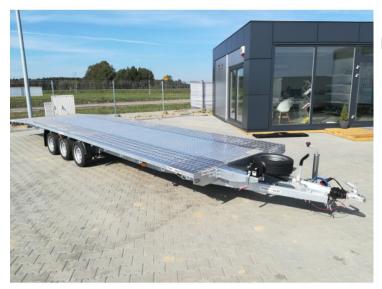

### **Product short description:**

Internal dimension (cm): 850 x 210

Capacity: 2440kg

DMC Min: **3500 kg** 

DMC Max: **3500 kg** 

## **Product description:**

Technical specifications:

Technical specifications:

Loading dimensions: 850 x 210 cm

Permissible total weight: 2700-3500 kg

Payload: approx. 2500 kg Net weight: approx. 1000 kg

3 axles AL-KO or KNOTT3x1350 kg

Wheels 195 / R13C

Winch

ALU floor in the middle AL-KO or KNOTT coupling Fully galvanized chassis with V-drawbar Stand rails made of perforated metal

Strong support wheel

Transport surface: perforated and hot-dip galvanized sheet steel, non-slip, with oval LOHR system holes

13-pin plug 12V

Ramps of steel under the loading floor