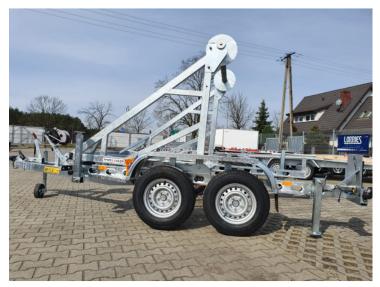

# WIOLA Cable drum trailer GVW 3500kg

# **Product description:**

Cable drum trailer WIOLA

• GVW 3500kg

- Dimensions 300 x 152 x 160cm
- Capacity 1150-2850kg
- Net weight 650kg
- Wheels 185R14C
- For reel width 145cm, diameter 240cm

#### Standard features:

- Overrun device 3500kg AL-KO
- Bented shaft from Domex 420 plate, galvanized, screwed
- Bented frame from Domex 420 plate, galvanized
- Braked twin axle 2x1800kg, AL-KO maded with compact bearings
- Manual winch AL-KO
- Fenders
- Wheels 185R14C
- Jockey wheel
- Adjustable supports
- Wheel chocks
- 12V/ 24V electric
- Stand for cable drum