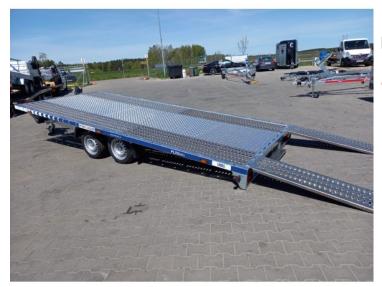

## Lorries Tilt Car Transporter PLI 27-4521 with integrated ramps GVW 2700kg

**Product price:** 

4,912.32 €

## **Product short description:**

Internal dimension (cm): 550 x 210

## **Product description:**

Standard equipment

Braked axles 3x 1500kg AL-KO

2 braked axle

Knott 1135 kg

| Galvanized                                                                                                                                                                                                                                                                                                                             |
|----------------------------------------------------------------------------------------------------------------------------------------------------------------------------------------------------------------------------------------------------------------------------------------------------------------------------------------|
| Wheels 195/50 B10                                                                                                                                                                                                                                                                                                                      |
| Jockey wheel with clamp                                                                                                                                                                                                                                                                                                                |
| Tilted rear lamps                                                                                                                                                                                                                                                                                                                      |
| Hydraulic tilt system                                                                                                                                                                                                                                                                                                                  |
| LED lighting                                                                                                                                                                                                                                                                                                                           |
|                                                                                                                                                                                                                                                                                                                                        |
|                                                                                                                                                                                                                                                                                                                                        |
| Information: Added specification on the website came from producers and distributors pages, despite the effort while we add them, they could have some mistakes. Descriptions and photos are not basis for claims from our company. If you found some mistakes in our description, please let us know to e-mail address sklep@mazzo.pl |