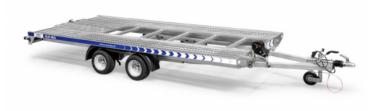

## Lorries Tilt Car Transporter PLI 27-4521 with integrated ramps GVW 2700kg

**Product price:** 

4,817.12 €

**Product short description:** 

Internal dimension (cm): 450 x 210

**Product description:** 

Standard equipment

Braked axles 3x 1500kg AL-KO

2 braked axle

Knott 1135 kg

Galvanized

Wheels 195/50 B10

Jockey wheel with clamp

Tilted rear lamps

Hydraulic tilt system

Spare wheel

LED lighting

Information:

Added specification on the website came from producers and distributors pages, despite the effort while we add them, they could have some mistakes. Descriptions and photos are not basis for claims from our company. If you found some mistakes in our description, please let us know to e-mail address sklep@mazzo.pl