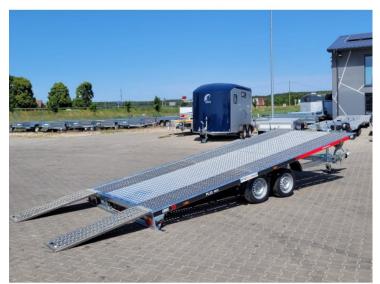

# Lorries Tilt Car Transporter PL35-5021 with ramps GVW 3500kg

# **Product short description:**

Internal dimension (cm): 500 x 210

## **Product description:**

Standard equipment

Maximum length of the loading surface [mm] 4910

Maximum width of the loading surface [mm] 2000

Braked axles 2x 1800kg AL-KO or KNOTT

Overrun and parking brakes

Manual winch Knott 1135 kg Floor fillings made of riffled aluminium plate

Galvanized frame

Wheels 195/50 R13C

Wedges for blocking trailer wheels

Jockey wheel with clamp

**LED** lighting