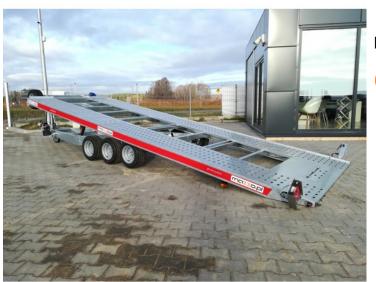

## **Product description:**

Solid trailers and car transporter trailers. In CAR series you will find car transporter like CAR 4020 S and CAR 4820/3, car transporter with beaver tail - CAR PLUS, flat trailers - CAR PLATFORM, CAR FLAT, CARPLATFORM 4020 S and the perfect tipping car transporter CAR KEEPER which set apart a really low drive in angle - only 11 pitch

and low gravity level. Tested construction and strengthened profiles will guaranteeing long-term durability of trailers from CAR series.

Standard equipment

3 AL-KO or KNOTT axles each 1250kg

Wheels 195/55 R10C

Loading platform hydraulically tiltable by mechanical cylinder with manual pump

Independent suspension, springing on torsion shaft

V-type drawbar

AL-KO or KNOTT overrun brake

Support wheel

Underframe: high strength structural steel, welded

Transport surface: anti-slip perforated steel sheet with oval holes type LOHR, galvanised

Corrosion protection: hot-dip galvanised

SPARE WHEEL AND BRACKET ARE AVAILABLE AT EXTRA COST

Information:

Added specification on the website came from producers and distributors pages, despite the effort while we add them, they could have some mistakes. Descriptions and photos are not basis for claims from our company. If you found some mistakes in our description, please let us know to e-mail address sklep@mazzo.pl