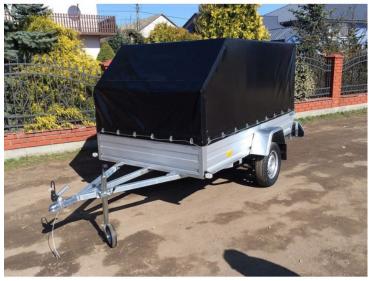

# EURO A-750/E2 Rydwan one axle light trailer GVW 400-750kg with tarapaulin

# **Product short description:**

Internal dimension (cm): 265 x 125 x 130

Capacity: 480 kg

GVW Min: 400 kg

GVW Max: **750 kg** 

### **Product description:**

RYDWAN single axle trailers are produced on reinforced ŻUK springs and 750 kg KNOTT steering axles. The frame in these trailers is made of closed profiles and it is hot-dip galvanized. The floor is made of non-slip waterproof plywood and steel sides coated with magnelis corrosion protection - up to 3x more resistant than galvanised

steel.

Standard equipment

Suspension: spring or steering axle 750 kg

Reinforced hitch 800 kg

Hot dip galvanized construction

Floor made of non-slip waterproof plywood

Wheels 13"

Steel sides coated with magnelis corrosion protection - up to 3x more resistant than galvanised steel 35cm

Tarpaulin with 100cm frame (130cm from the floor)

Total height from the ground 195 cm

Jockey wheel