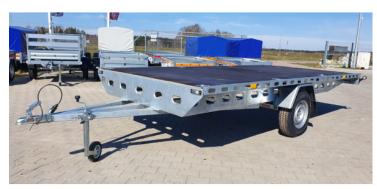

# Rydwan EURO A-750/F1 PLATFORM one axle trailer GVW 400-750kg

## **Product short description:**

Internal dimension (cm): 300 x 150

GVW Min: 400 kg

GVW Max: **750 kg** 

### **Product description:**

Single axle platform trailer RYDWAN are produced on KNOTT reinforced steering axles 1350 kg. The frame in these trailers is made of closed profiles and is hot-dip galvanized. The floor is made of non-slip waterproof plywood and the sides of the trailer are made of high-pressure aluminum-zinc sheet (ALU-ZINK).

## Standard equipment

Suspension: steering axle 1350 kg

Strong hitch 1400 kg

Hot dip galvanized construction

Floor made of non-slip waterproof plywood

Wheels 14"

Overall height from the ground 75 cm

Support wheel