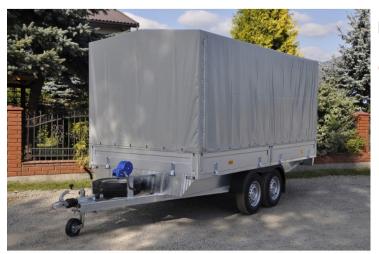

### **Product description:**

RYDWAN two-axle trailers are manufactured in 2700 kg, 3000 kg or 3500 kg with KNOTT or AL-KO braking systems. The frame, in these trailers, are made of closed profiles and are hot-dip galvanized. The floor is made of waterproof non-slip plywood, while the trailer's sides are made of high-pressure aluminum-zinc sheet (ALU-CYNK).

### Standard equipment

2700kg braking system

Hot-dip galvanized construction

Floor made of waterproof non-slip plywood

14 "wheels
35cm aluminum-zinc sheet sides
Tarpaulin with 140cm frame (from the floor 170cm)
Total height from the ground 255cm
Support wheel
Winch
Spare wheel

Opening side from the driver's side

Warning signs

Ramps 200cm