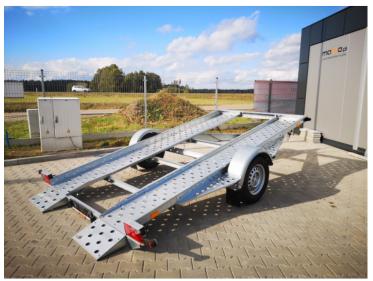

# Niewiadów (Boro) Mini WENUS 385x180 GVW 1800kg

# **Product short description:**

Internal dimension (cm): 385 x 180

Capacity: 1375 kg

DMC Min: 900 kg

DMC Max: **1800 kg** 

### **Product description:**

Standard features

1 braked axle 1800kg

1800kg overrun device

Hot-dip galvanised construction

185 R14C wheels

Support wheel

Wheel chocks

Gravity tilt platform