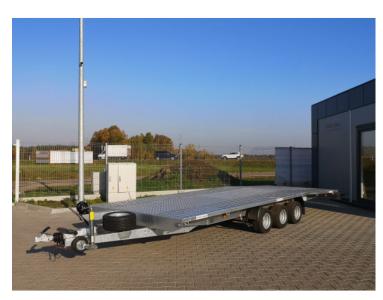

# Car transporter NIEWIADÓW (Boro) Jupiter 602135 BL filling out with alu GVW 3500kg

## **Product short description:**

Internal dimension (cm): 600 x 210

Capacity: 2620 kg

DMC Min: **1600 kg** 

DMC Max: **3500 kg** 

Standard features

3 braked axles AL-KO or KNOTT 3x1350kg

Gross weight 3500kg

Tire 195/55 R10C

AL-KO or KNOTT coupling

Winch

Robust and fully galvanized chassis with V-drawbar

Corrosion protection: hot dip galvanized construction

Load-bearing frames: structural steel with increased strength, closed profile, welded and hot-dip galvanized construction

Transport surface: perforated and hot-dip galvanized sheet metal, non-slip, made of steel, with oval LOHR system holes

Strong support wheel

chocks

Ramps of steel under the loading floor 2m

13-pin plug 12V

Aluminum sheet in the middle