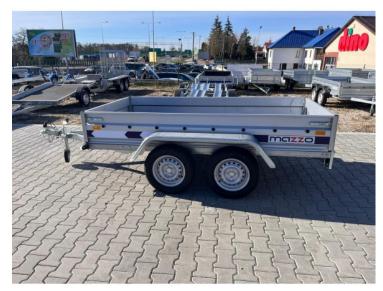

# MAZZO M2713T Twin axle light trailer GVW 750kg

### **Product short description:**

Internal dimension (cm): 263 x 132 x 35

Capacity: 540 kg

DMC Min: 350 kg

DMC Max: **750 kg** 

#### **Product description:**

Standard features

Two unbraked axles 2x750kg KNOTT
Wheels 165/70 R13
Hot-dip galvanized construction
Support wheel with clamp
750kg ball hitch
Front and rear sides open and demountable
The floor is made of non-slip and waterproof plywood
Lashing eyes - 6 pcs