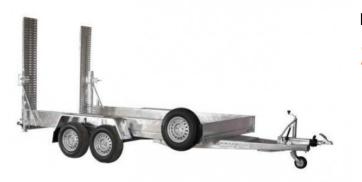

## **Product description:**

NIEWIADÓW (BORO) mini excavator trailer has been designed for the safe and professional transport of construction machines (e.g. mini excavators), agricultural machines and for the transport of construction equipment. The supporting frame of the trailer is a steel structure with increased strength, hot-dip galvanized. The floor is made of waterproof, non-slip plywood.

## **Standard equipment**

Two axles braked

Overrun device 2700 kg

Hot-dip galvanized construction

185R14C wheels

Support wheel

Spare wheel

Spare wheel holder