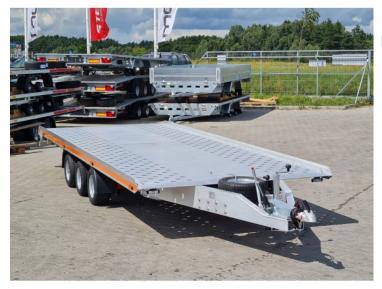

# Mazzo Aluminum Car Transporter 550 x 210cm o GVW 3500 kg

# **Product short description:**

Internal dimension (cm): 550 x 210

Capacity: 2860 kg

DMC Min: 3000 kg

DMC Max: **3500 kg** 

**Product description:** 

**Standard features** 

MASS ONLY 640kg!!!

Overrun device Al-KO 3500kg

Braked axle 3x1350kg AL-KO

Full ALU construction

Manual winch

Wheels 195/55 R10C

Support wheel with bracket

Aluminium ramps

Full LED lamps

## Very precisely made full aluminium trailer on reliable German AL-KO axles.