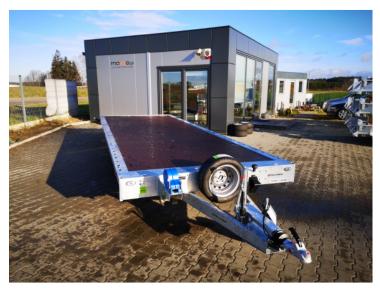

# **Product short description:**

Internal dimension (cm): 590 x 215

Capacity: 2660 kg

DMC Min: **3000 kg** 

DMC Max: **3500 kg** 

## **Product description:**

CAPLATFORM 6021 S - the perfect trailer/platform with ramp. Welded construction, transport surface - high quality non-slip plywood. The trailer's very good handling characteristics are ensured by its low centre of gravity, which is achieved through the use of low-profile 195/55 R13 C wheels - for the 2.7T, 3T and 3.5T versions.

# Standard equipment

2 axles braked 2X1800 kg

195/55 R13C wheels

independent suspension, sprung on a torsion shaft

overrun device 3500kg

support wheel

underframe: high-strength structural steel, welded construction

transport surface: high quality anti-slip plywood floor

loading ramps: steel, 2.5m

transport surface dimension: 590×215cm

manual winch