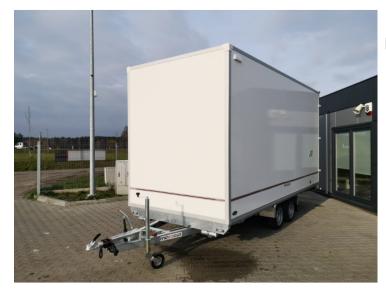

# TA-NO VAN Trailer 500x210x250cm GVW 3500kg

# **Product short description:**

Internal dimension (cm): 500 x 210 x 250

Capacity: 2450kg

Gross weight: 3500kg

## **Product description:**

**Standard features** 

Axles 2x1800kg AL-KO

Wheels 195/50R 13C

Non slip Multiplex plywood floor

Lightweight XPS walls + PCV linen

Chassis and frame hot-dip galvanised

2-leaf door at the rear

Empty inside

Internal dimensions 500x210cm, height from floor 250cm

Height from ground 319cm