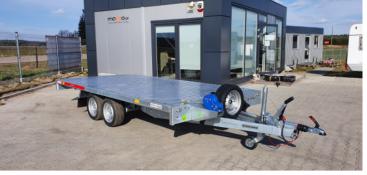

## TEMARED CARPLATFORM 4120S ALU Twina axles welded trailer with floor made from aluminum panels GVW 2700Kg platform

**Product price:** 

4,188.61€

## **Product short description:**

Internal dimension (cm): 401 x 203

Capacity: 2092 kg

DMC Min: 1600 kg

DMC Max: 2700 kg

Standard equipment

Twin axles 2x 1350 kg AL-KO or KNOTT

Wheels 195/50 R13C

V-type drawbar AL-KO lub KNOTT

Frame: cold bented steel sheet, hot-dip galvanized – WELDED

Loading area: Aluminum panels floor with oval holes to secure load

10 lashing eyes to secure load

Loading area: 401×203cm

Ramps of steel 246 x 30 cm

Manual winch

Automatic support wheel

Information:

Added specification on the website came from producers and distributors pages, despite the effort while we add them, they could have some mistakes. Descriptions and photos are not basis for claims from our company. If you found some mistakes in our description, please let us know to e-mail address sklep@mazzo.pl