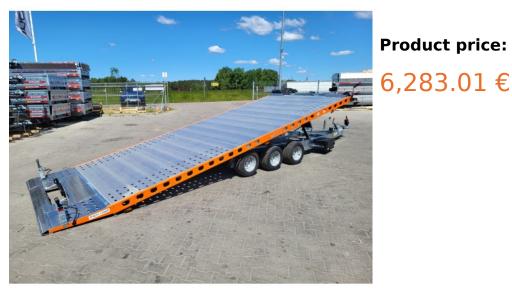

## WIOLA L35G50P Car transporter tilt-bed GVW 3500kg with alu panels on the floor

Product short description:

Internal dimension (cm): 500 x 206

Capacity: 2546 kg

DMC Min: 2700 kg

DMC Max: 3500 kg

## **Product description:**

Low loader tow truck - three axles with overrun brake. Tilt hydraulically.

The frame is made of Domex 420 steel up to 4mm thick.

Anti-corrosion coating - hot-dip galvanized with powder coated sides.

## **Standard equipment**

3 braked axles AL-KO 3x1250kg

Lifting device AL-KO 3500kg with AKS-system

Tires 195/55 R10C

Independent suspension on the torsion bar spring

V-drawbar

better AL-KO winch

Strong support wheel

AL-KO AKS 3004 stablizing system

Supporting frames: structural steel with increased strength, welded construction

Transport surface: Aluminum panel 6mm with oval LOHR system holes, small aluminum ramp 300mm

Powder-coated side panels - on request possible to order with different color (black, blue, red, orange)

Corrosion protection: hot dip galvanized construction

Hydraulic tilting device

double-acting hydraulic cylinder for lifting and lowering