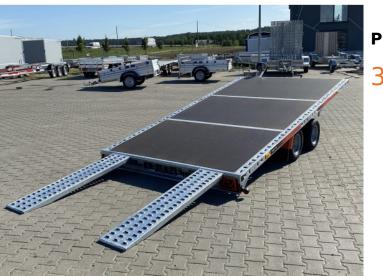

## **Product description:**

Gravity-tipping trailer, thanks to the anti-slip plywood floor, the trailer is universal, equipped with LED lighting with innovative covers against lamp damage.

Standard features

- Two braked axles 2x1500kg (tandem) AL-KO
- 3000kg AL-KO overrun device
- Hot dip galvanized frame
- Stable chassis, welded with a V-type drawbar
- Transport platform with gravity lifting and lowering system
- 195/55 R10C wheels
- Floor: waterproof, non-slip Multiplex waterproof plywood
- Opened side profiles, allowing additional load securing
- KNOTT manual winch
- Full LED lighting covers on lamps against damage
- Steel ramps 1500mm, perforated with a fast locking system
- Support wheel 150kg
- Plastic wheel chocks 2 pieces
- Spare wheel
- Loading angle 6º